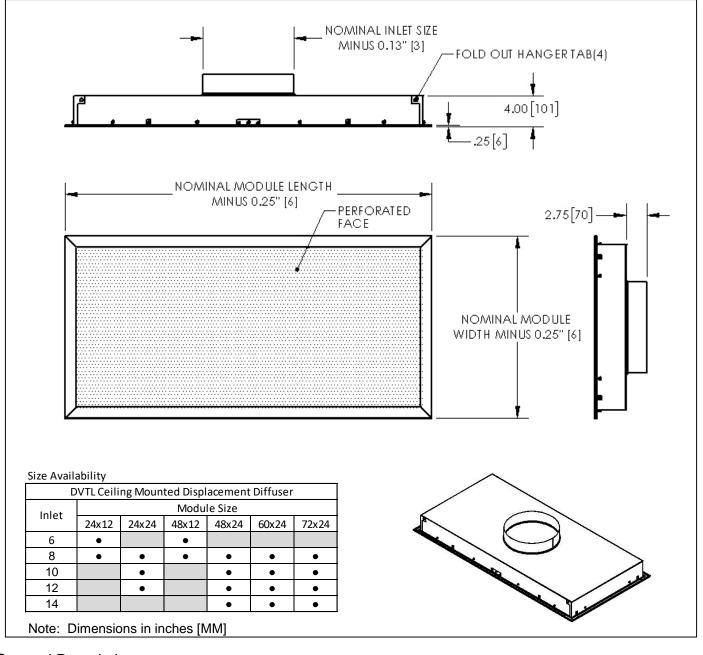

## General Description –

- The DVTL is a rectangular lay-in mount ceiling displacement diffuser
- Designed to supply a large volume of air at low velocity to the occupied zone
- Equalization baffle for uniform discharge and effective air flow pattern
- Standard finish is #26 white powder coat
- Includes hanger tabs on each corner of plenum
- DVTL material: plenum & inlet: steel frame: aluminum extrusion face: 20 gauge, 10% free area, perforated steel
- Available options
  - 16 gauge face panel
  - plenum insulation

This submittal is meant to demonstrate general dimensions of this product. The drawings are not meant to detail every aspect of the product. Drawings are not to scale. Titus reserves the right to make changes without written notice.